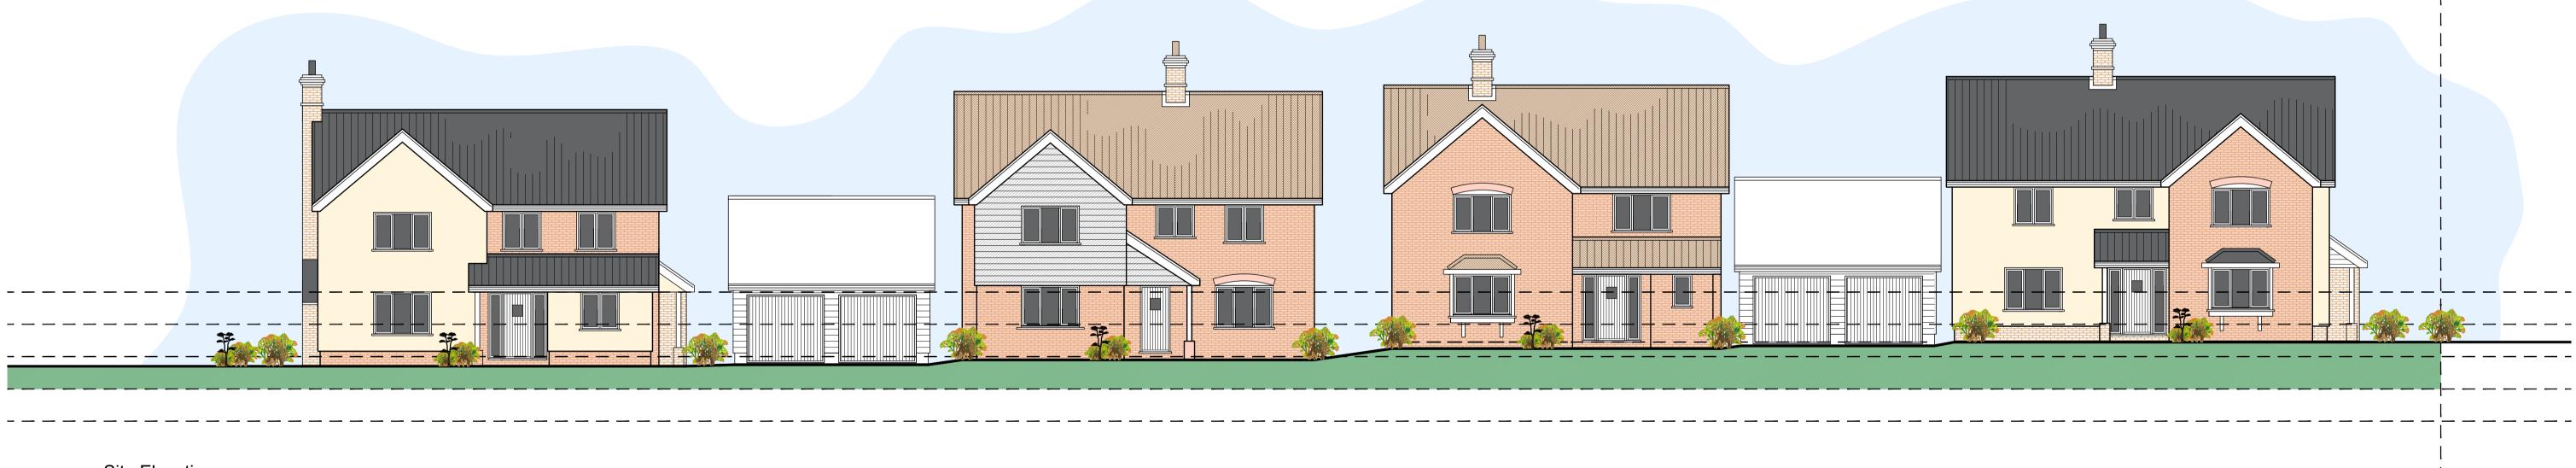

Indicative street scene with garages and hedge

Site Elevation

## PLANNING

PETER CODLING ARCHITECTS 7 THE OLD CHURCH, ST. MATTHEW'S ROAD, NORWICH, NR1 1SP Tel: 01603 660408 Email: office@petercodlingarchitects.co.uk

New dwellings at Tasburgh Bush Group

## Indicative site elevations

| scale 1/100            |     |  |
|------------------------|-----|--|
| јов NO 5832            | 105 |  |
| date Nov 2018 drawn by |     |  |

THIS DESIGN IS THE COPYRIGHT OF PETER CODLING ARCHITECTS AND MAY NOT BE ALTERED, PHOTOGRAPHED, COPIED OR REPRODUCED WITHOUT WRITTEN CONSENT.