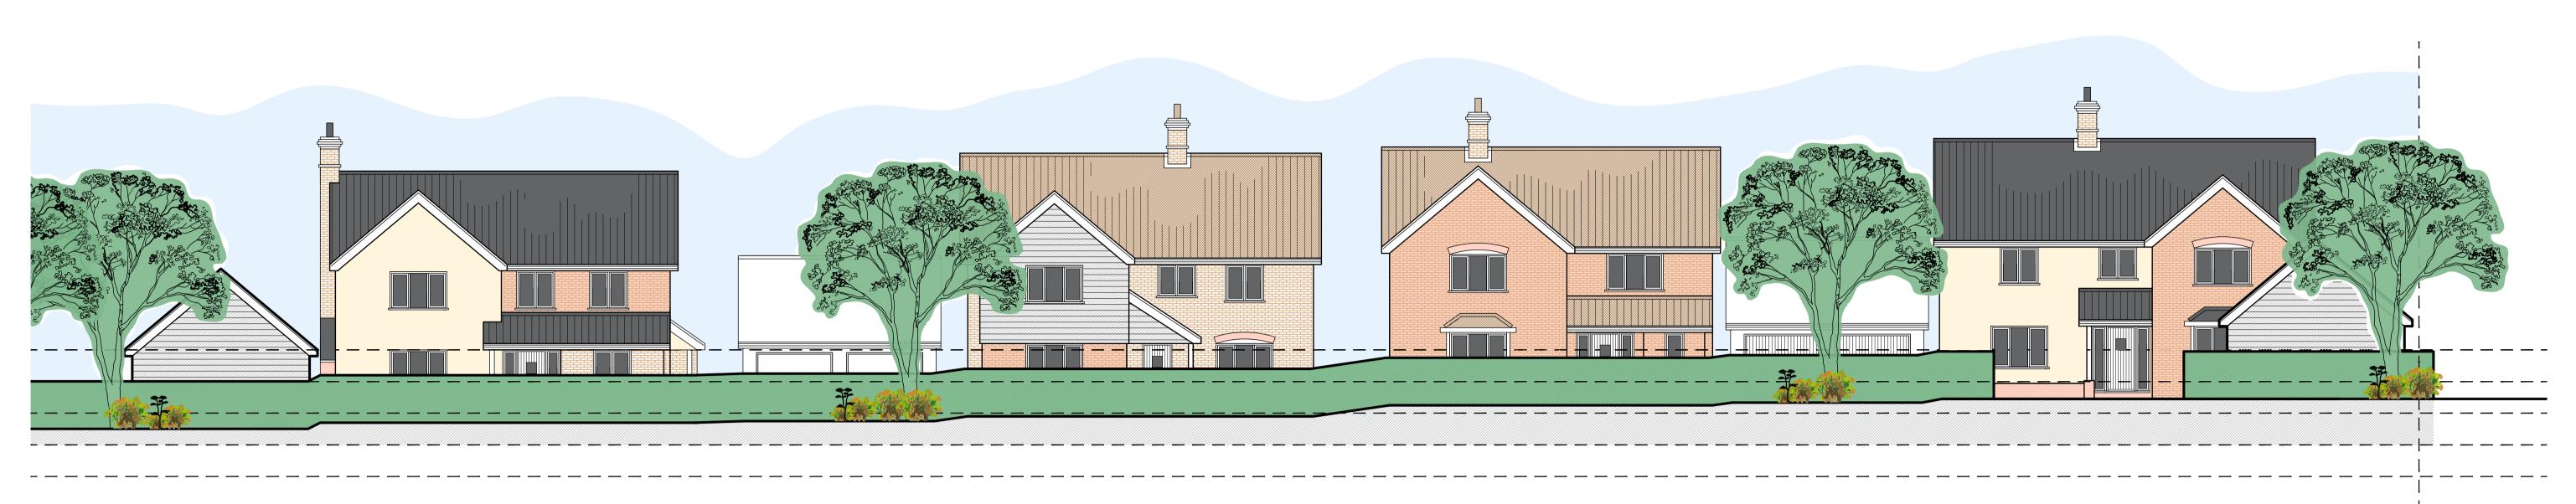

Indicative street scene with garages and hedge

Site Elevation

## PLANNING

PETER CODLING ARCHITECTS 7 THE OLD CHURCH, ST. MATTHEW'S ROAD, NORWICH, NR1 1SP Tel: 01603 660408 Email: office@petercodlingarchitects.co.uk

New dwellings at Tasburgh Bush Group

## Indicative site elevations

| scale 1/100            |     |  |
|------------------------|-----|--|
| јов NO 5832            | 105 |  |
| date Nov 2018 drawn by |     |  |

THIS DESIGN IS THE COPYRIGHT OF PETER CODLING ARCHITECTS AND MAY NOT BE ALTERED, PHOTOGRAPHED, COPIED OR REPRODUCED WITHOUT WRITTEN CONSENT.