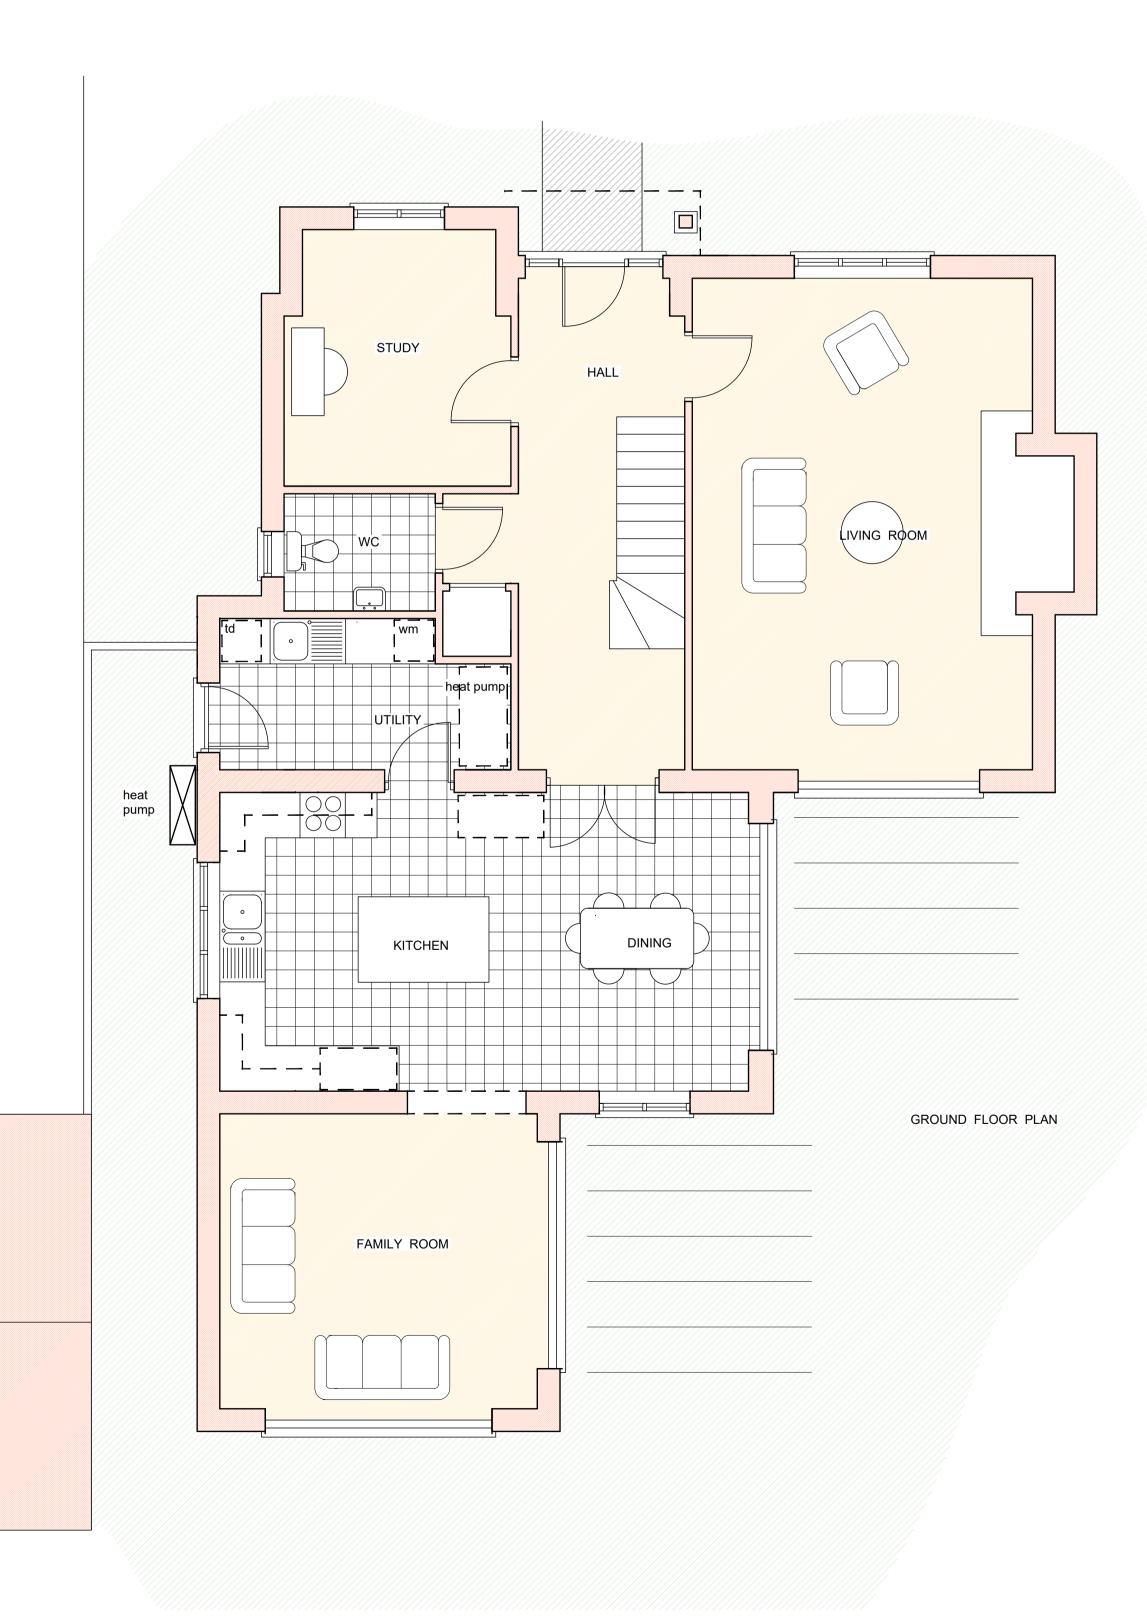

# New dwellings at Tasburgh Bush Group

Plot 1

| scale 1/50 1/100   |          |  |
|--------------------|----------|--|
| јов NO <b>5832</b> | 101      |  |
| DATE Nov 2018      | DRAWN BY |  |

THIS DESIGN IS THE COPYRIGHT OF PETER CODLING ARCHITECTS AND MAY NOT BE ALTERED, PHOTOGRAPHED, COPIED OR REPRODUCED WITHOUT WRITTEN CONSENT.