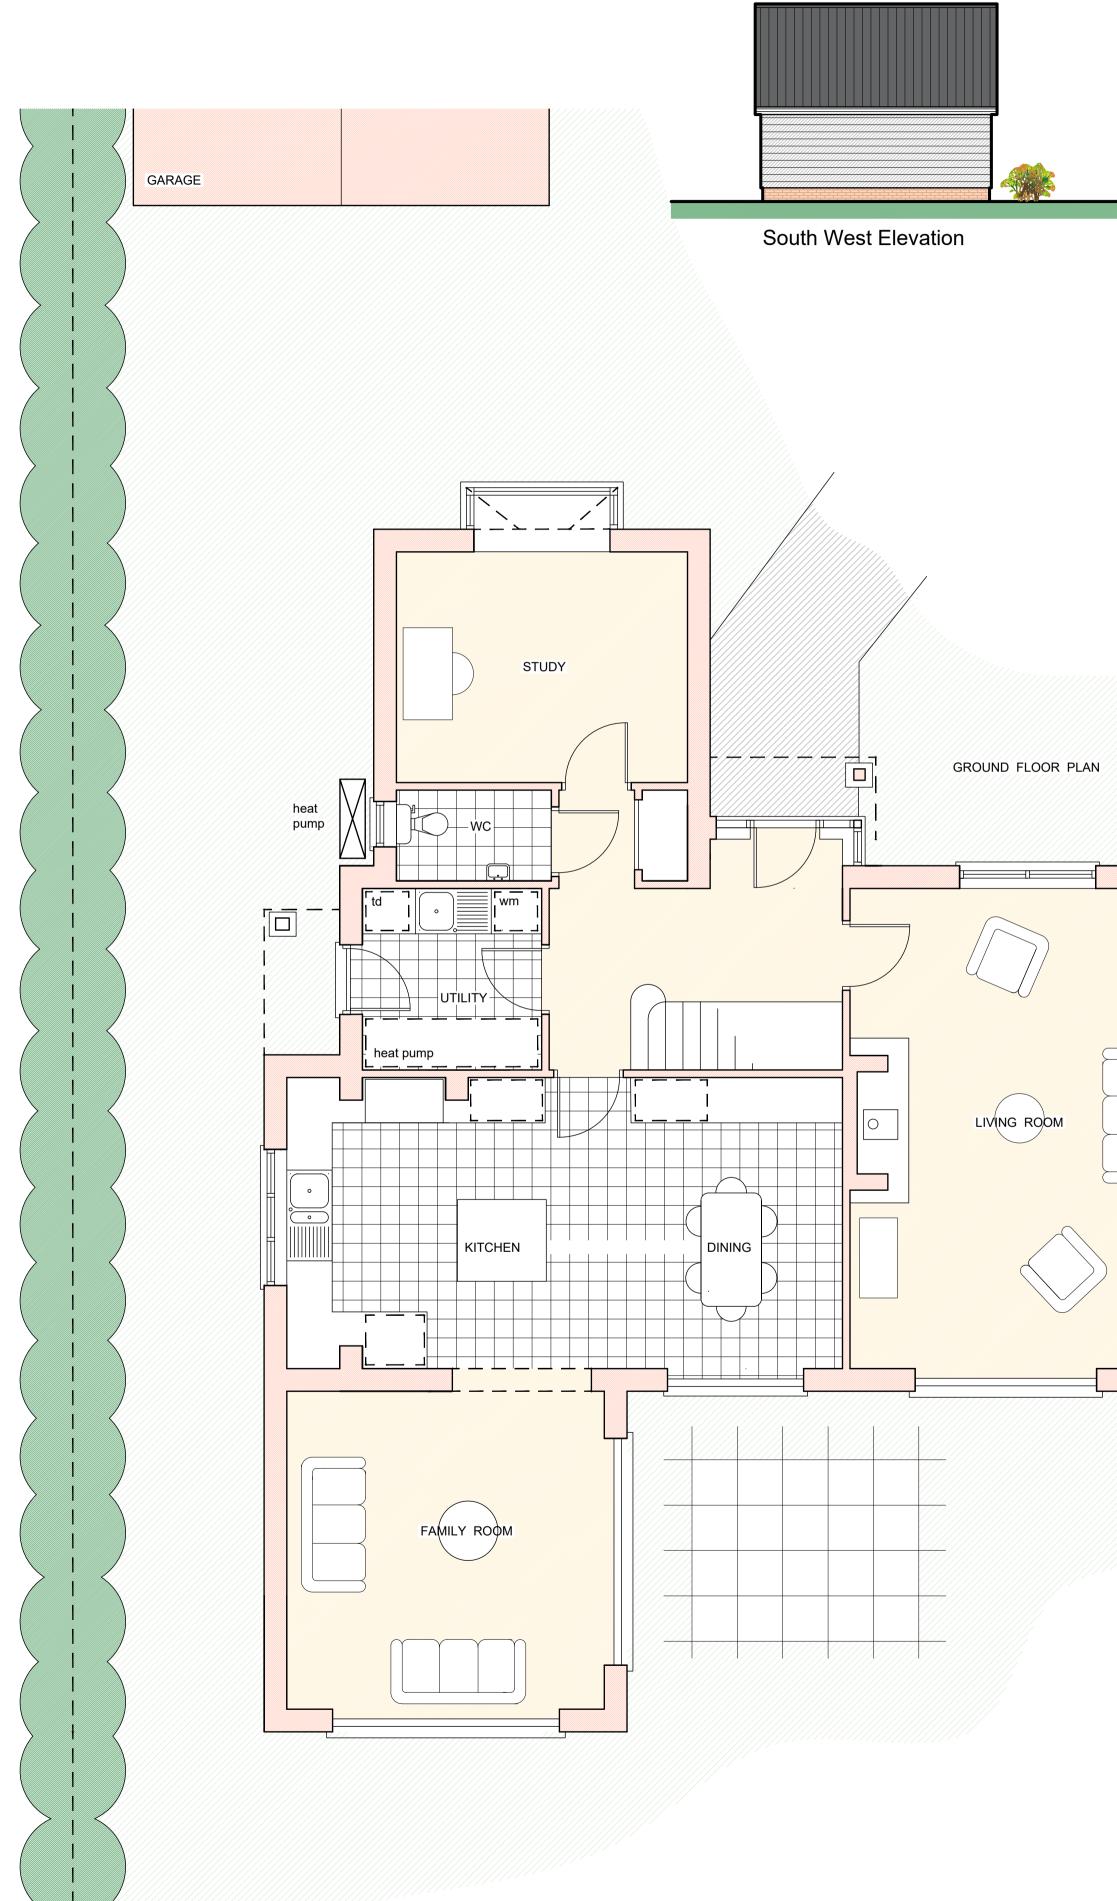

# New dwellings at Tasburgh Bush Group

Plot 1

| scale 1/50 1/100   |          |  |
|--------------------|----------|--|
| јов NO <b>5832</b> | 101      |  |
| DATE Nov 2018      | DRAWN BY |  |

THIS DESIGN IS THE COPYRIGHT OF PETER CODLING ARCHITECTS AND MAY NOT BE ALTERED, PHOTOGRAPHED, COPIED OR REPRODUCED WITHOUT WRITTEN CONSENT.

North East Elevation

South West Elevation

North West Elevation