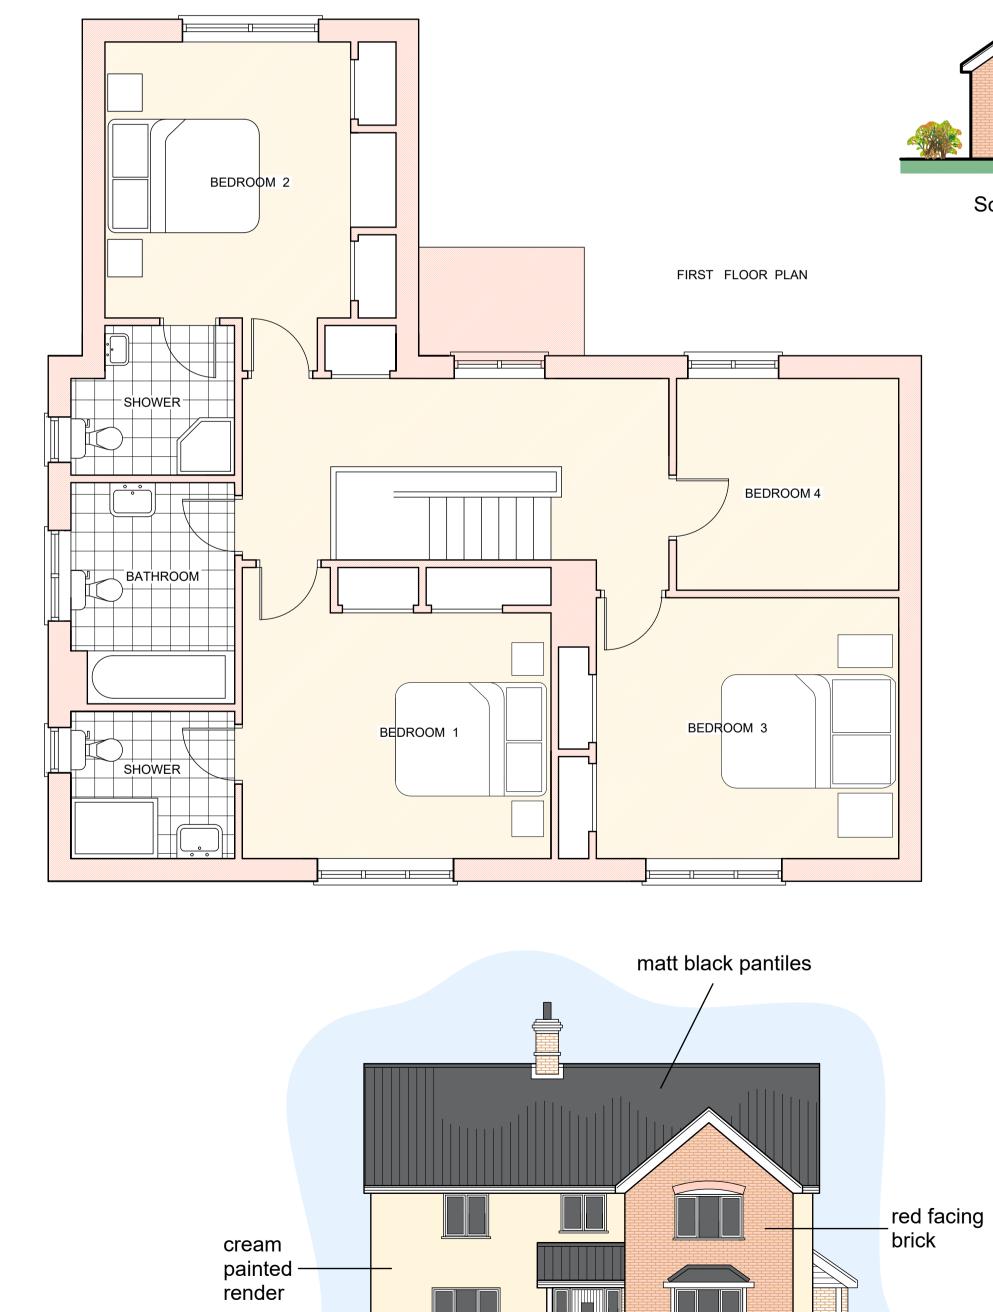

# New dwellings at Tasburgh Bush Group

Plot 1

| scale 1/50 1/100   |          |  |
|--------------------|----------|--|
| јов NO <b>5832</b> | 101      |  |
| DATE Nov 2018      | DRAWN BY |  |

THIS DESIGN IS THE COPYRIGHT OF PETER CODLING ARCHITECTS AND MAY NOT BE ALTERED, PHOTOGRAPHED, COPIED OR REPRODUCED WITHOUT WRITTEN CONSENT.

North East Elevation

South West Elevation

North West Elevation