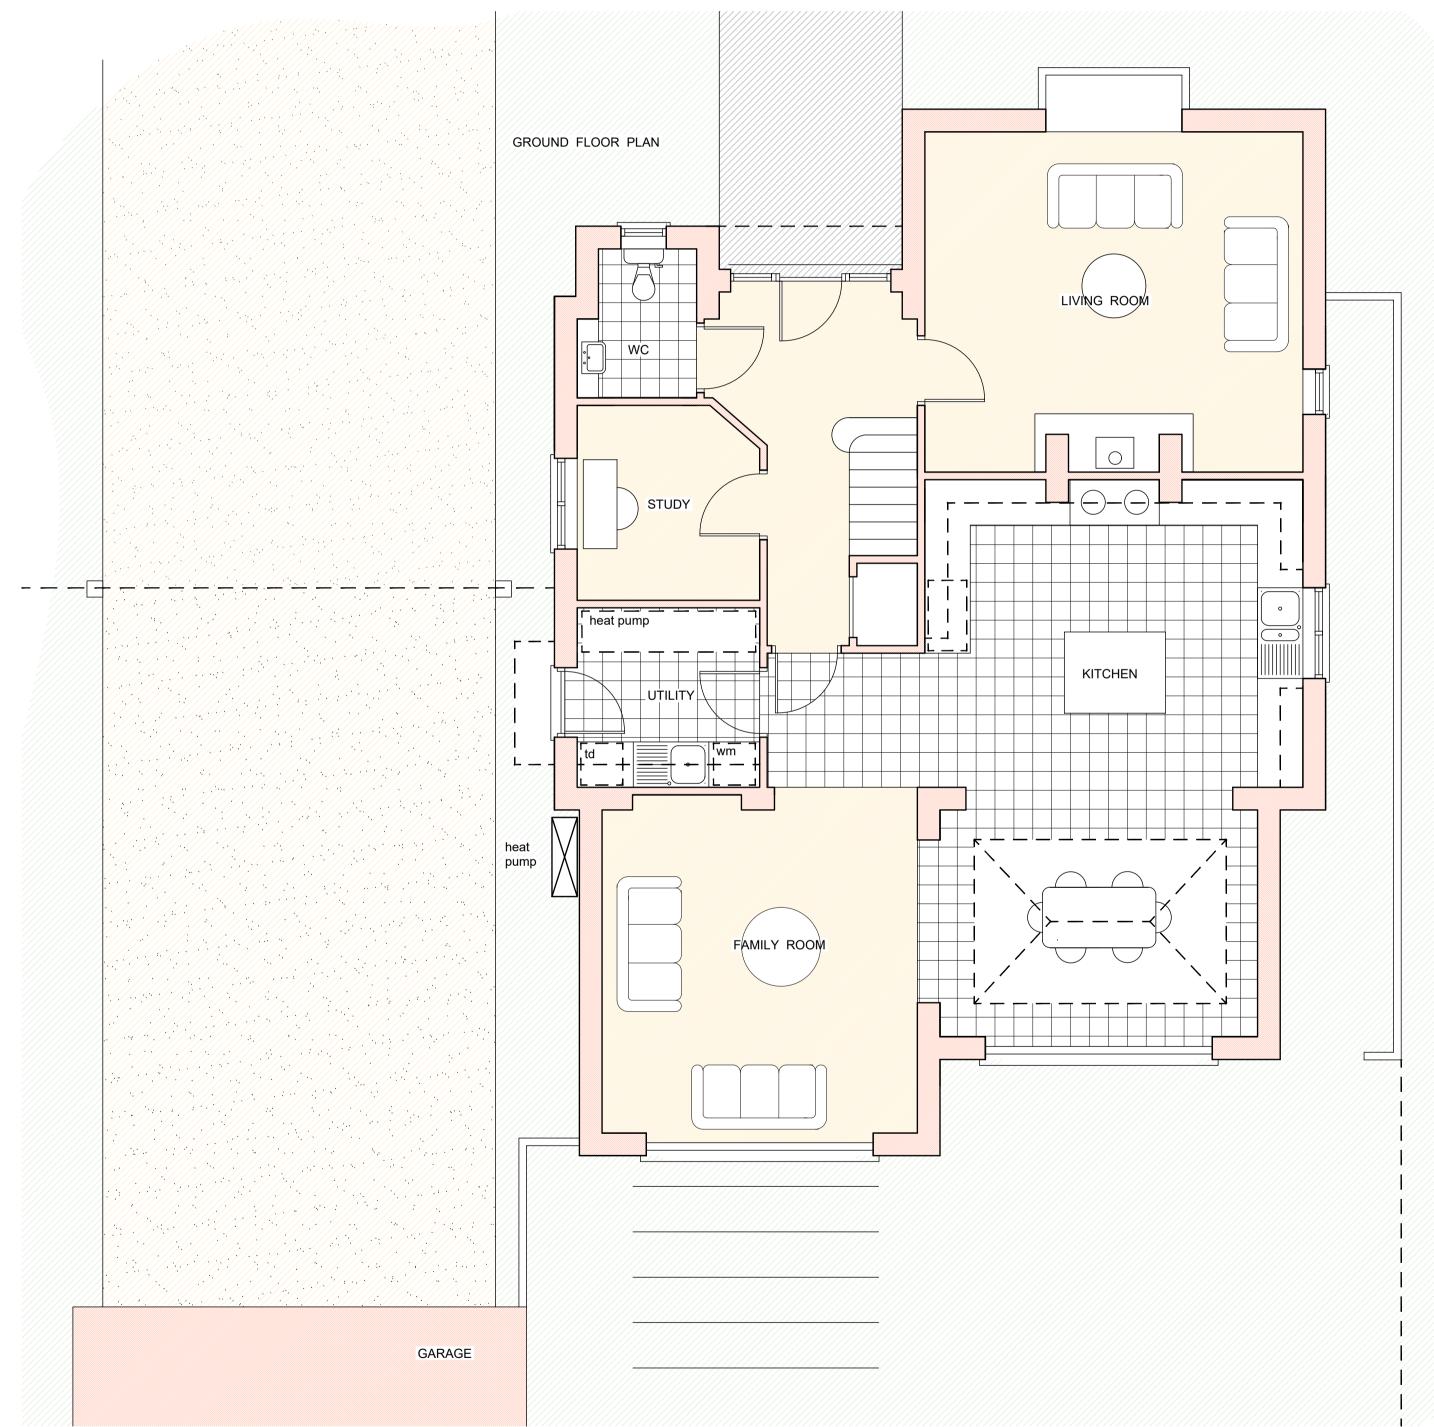

# New dwellings at Tasburgh Bush Group

Plot 1

| scale 1/50 1/100   |          |  |
|--------------------|----------|--|
| јов NO <b>5832</b> | 101      |  |
| DATE Nov 2018      | DRAWN BY |  |

THIS DESIGN IS THE COPYRIGHT OF PETER CODLING ARCHITECTS AND MAY NOT BE ALTERED, PHOTOGRAPHED, COPIED OR REPRODUCED WITHOUT WRITTEN CONSENT.