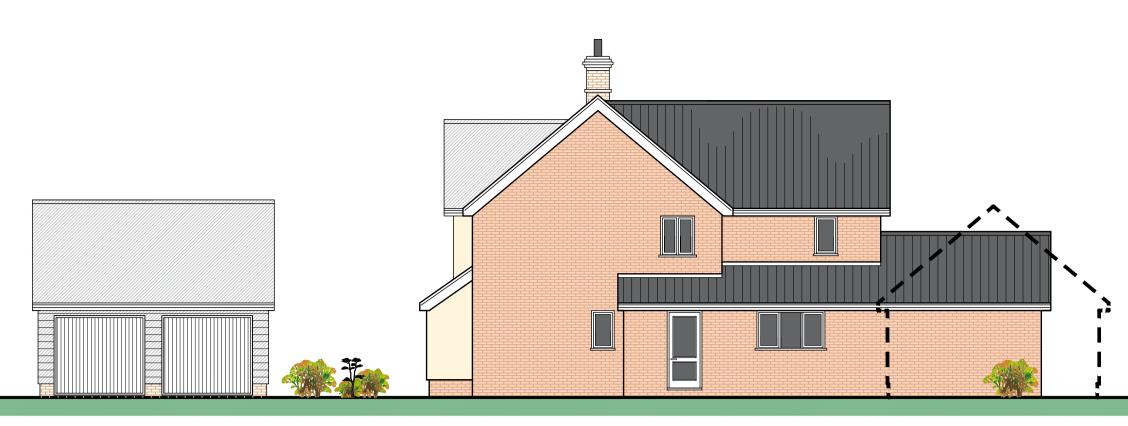

#### New dwellings at Tasburgh Bush Group

Plot 2

| scale 1/50 1/100   |          |  |
|--------------------|----------|--|
| JOB NO <b>5832</b> | 02       |  |
| date Nov 2018      | DRAWN BY |  |

THIS DESIGN IS THE COPYRIGHT OF PETER CODLING ARCHITECTS AND MAY NOT BE ALTERED, PHOTOGRAPHED, COPIED OR REPRODUCED WITHOUT WRITTEN CONSENT.