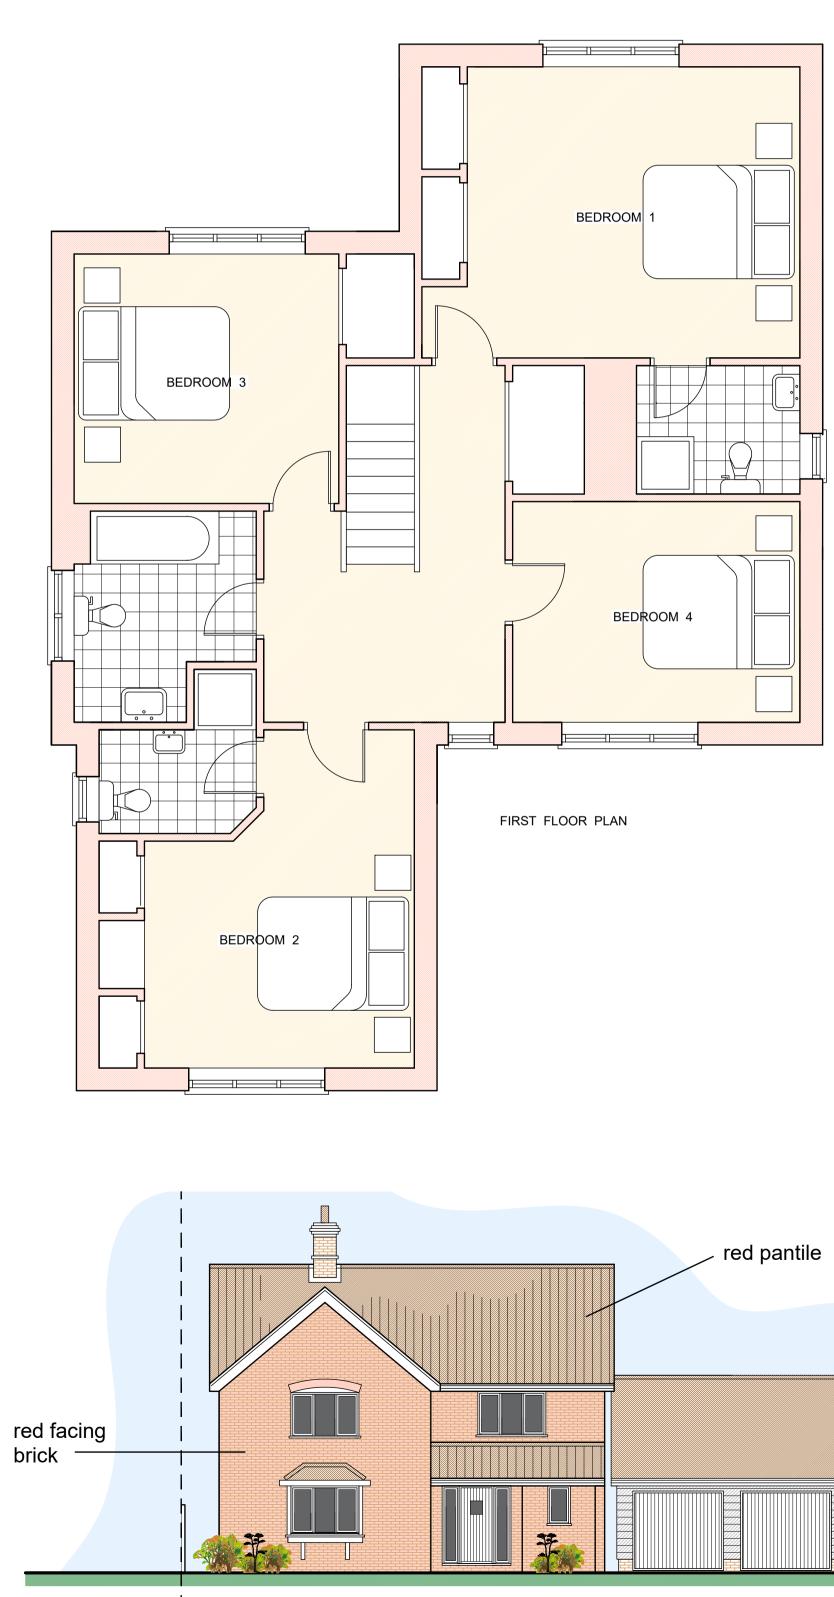

# New dwellings at Tasburgh Bush Group

Plot 1

| scale 1/50 1/100   |          |  |
|--------------------|----------|--|
| јов NO <b>5832</b> | 101      |  |
| DATE Nov 2018      | DRAWN BY |  |

THIS DESIGN IS THE COPYRIGHT OF PETER CODLING ARCHITECTS AND MAY NOT BE ALTERED, PHOTOGRAPHED, COPIED OR REPRODUCED WITHOUT WRITTEN CONSENT.