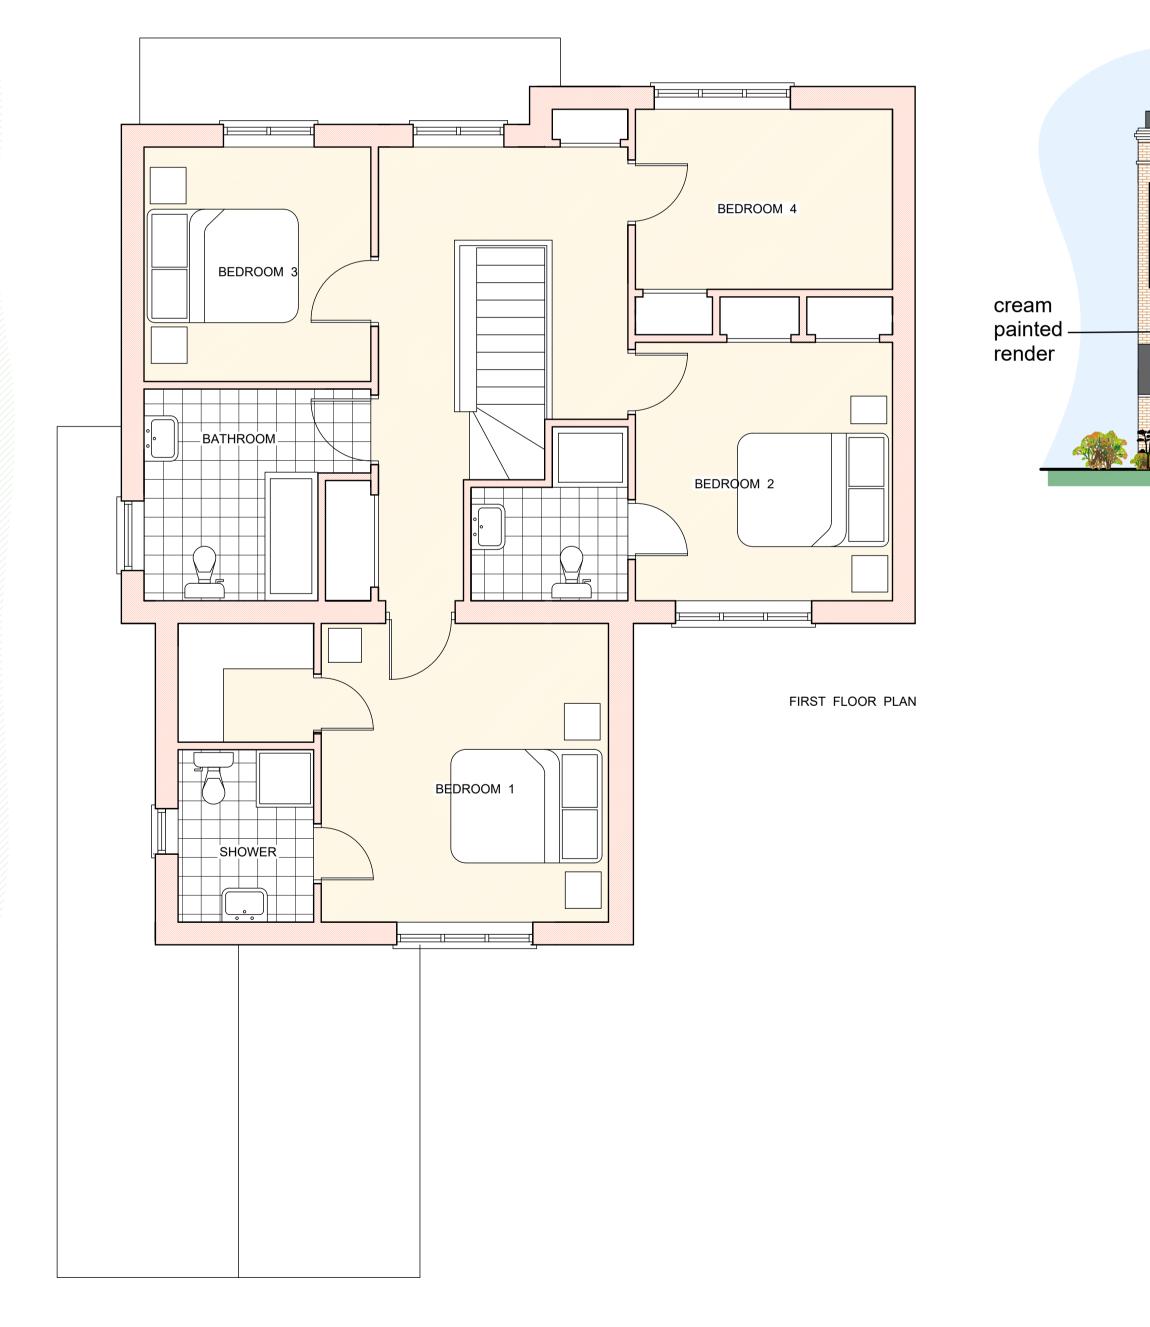

# New dwellings at Tasburgh Bush Group

Plot 1

| scale 1/50 1/100   |          |  |
|--------------------|----------|--|
| јов NO <b>5832</b> | 101      |  |
| DATE Nov 2018      | DRAWN BY |  |

THIS DESIGN IS THE COPYRIGHT OF PETER CODLING ARCHITECTS AND MAY NOT BE ALTERED, PHOTOGRAPHED, COPIED OR REPRODUCED WITHOUT WRITTEN CONSENT.