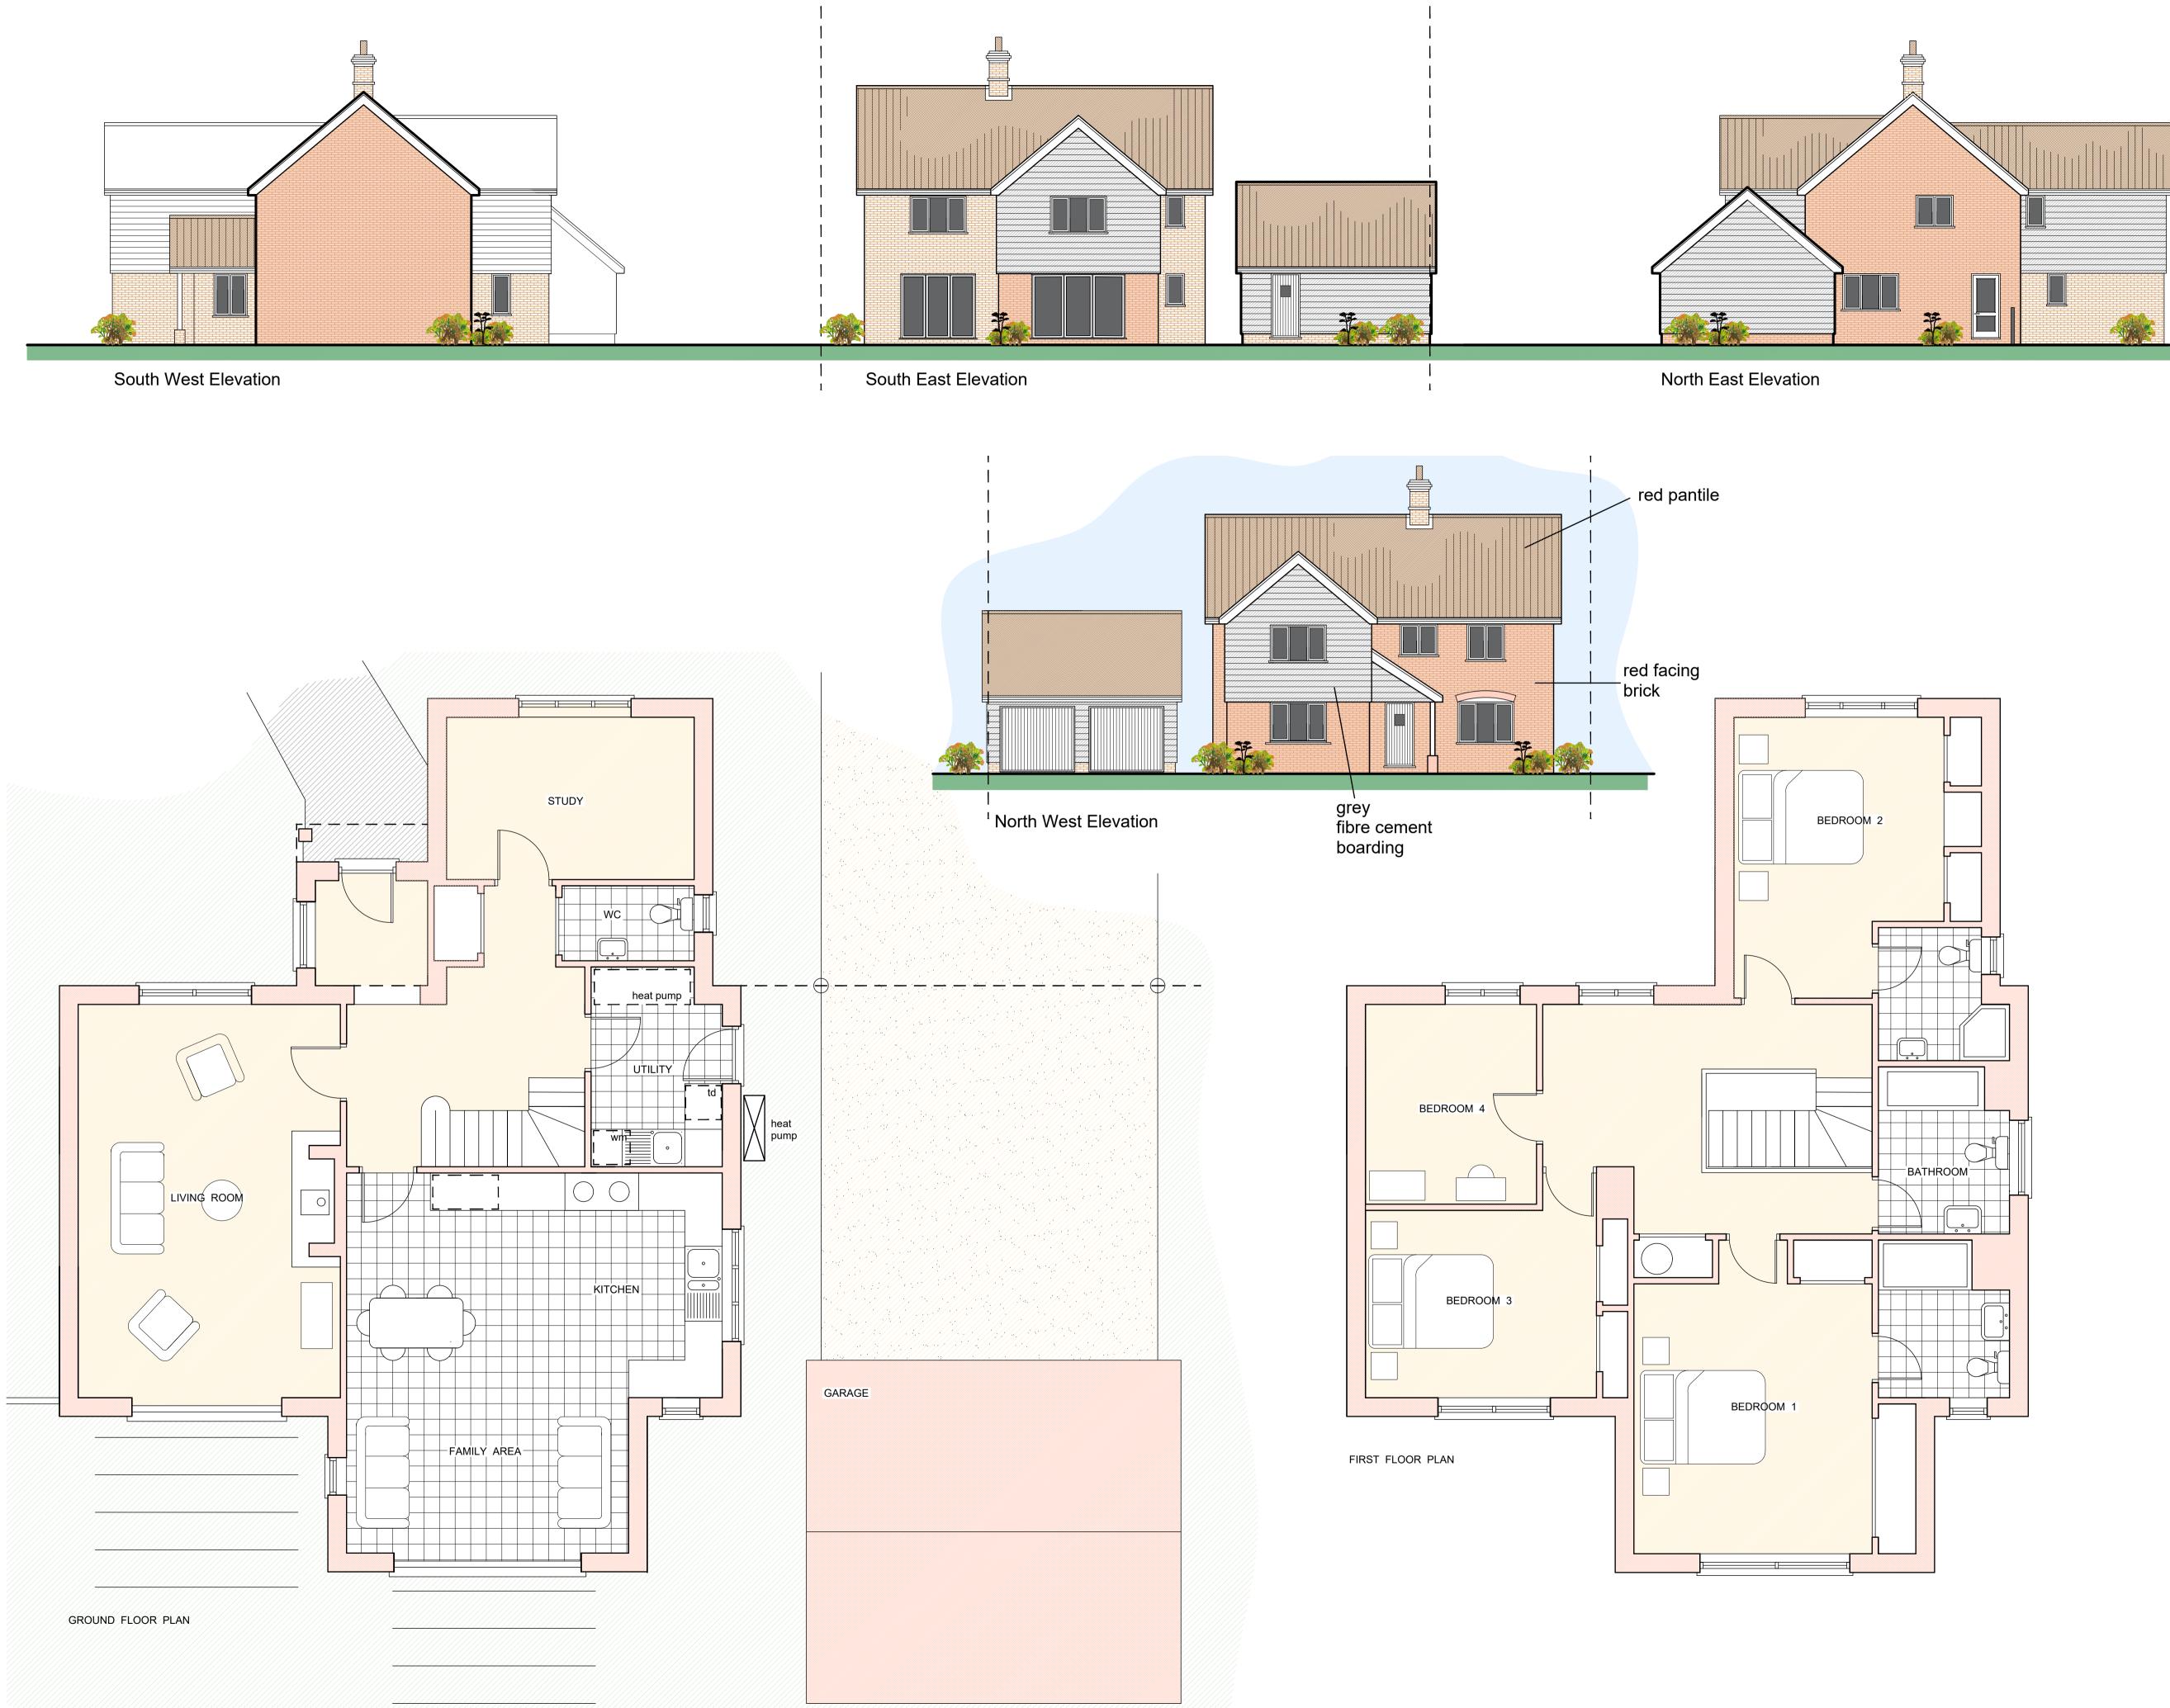

#### New dwellings at Tasburgh Bush Group

Plot 2

| scale 1/50 1/100   |          |  |
|--------------------|----------|--|
| JOB NO <b>5832</b> | 02       |  |
| date Nov 2018      | DRAWN BY |  |

THIS DESIGN IS THE COPYRIGHT OF PETER CODLING ARCHITECTS AND MAY NOT BE ALTERED, PHOTOGRAPHED, COPIED OR REPRODUCED WITHOUT WRITTEN CONSENT.