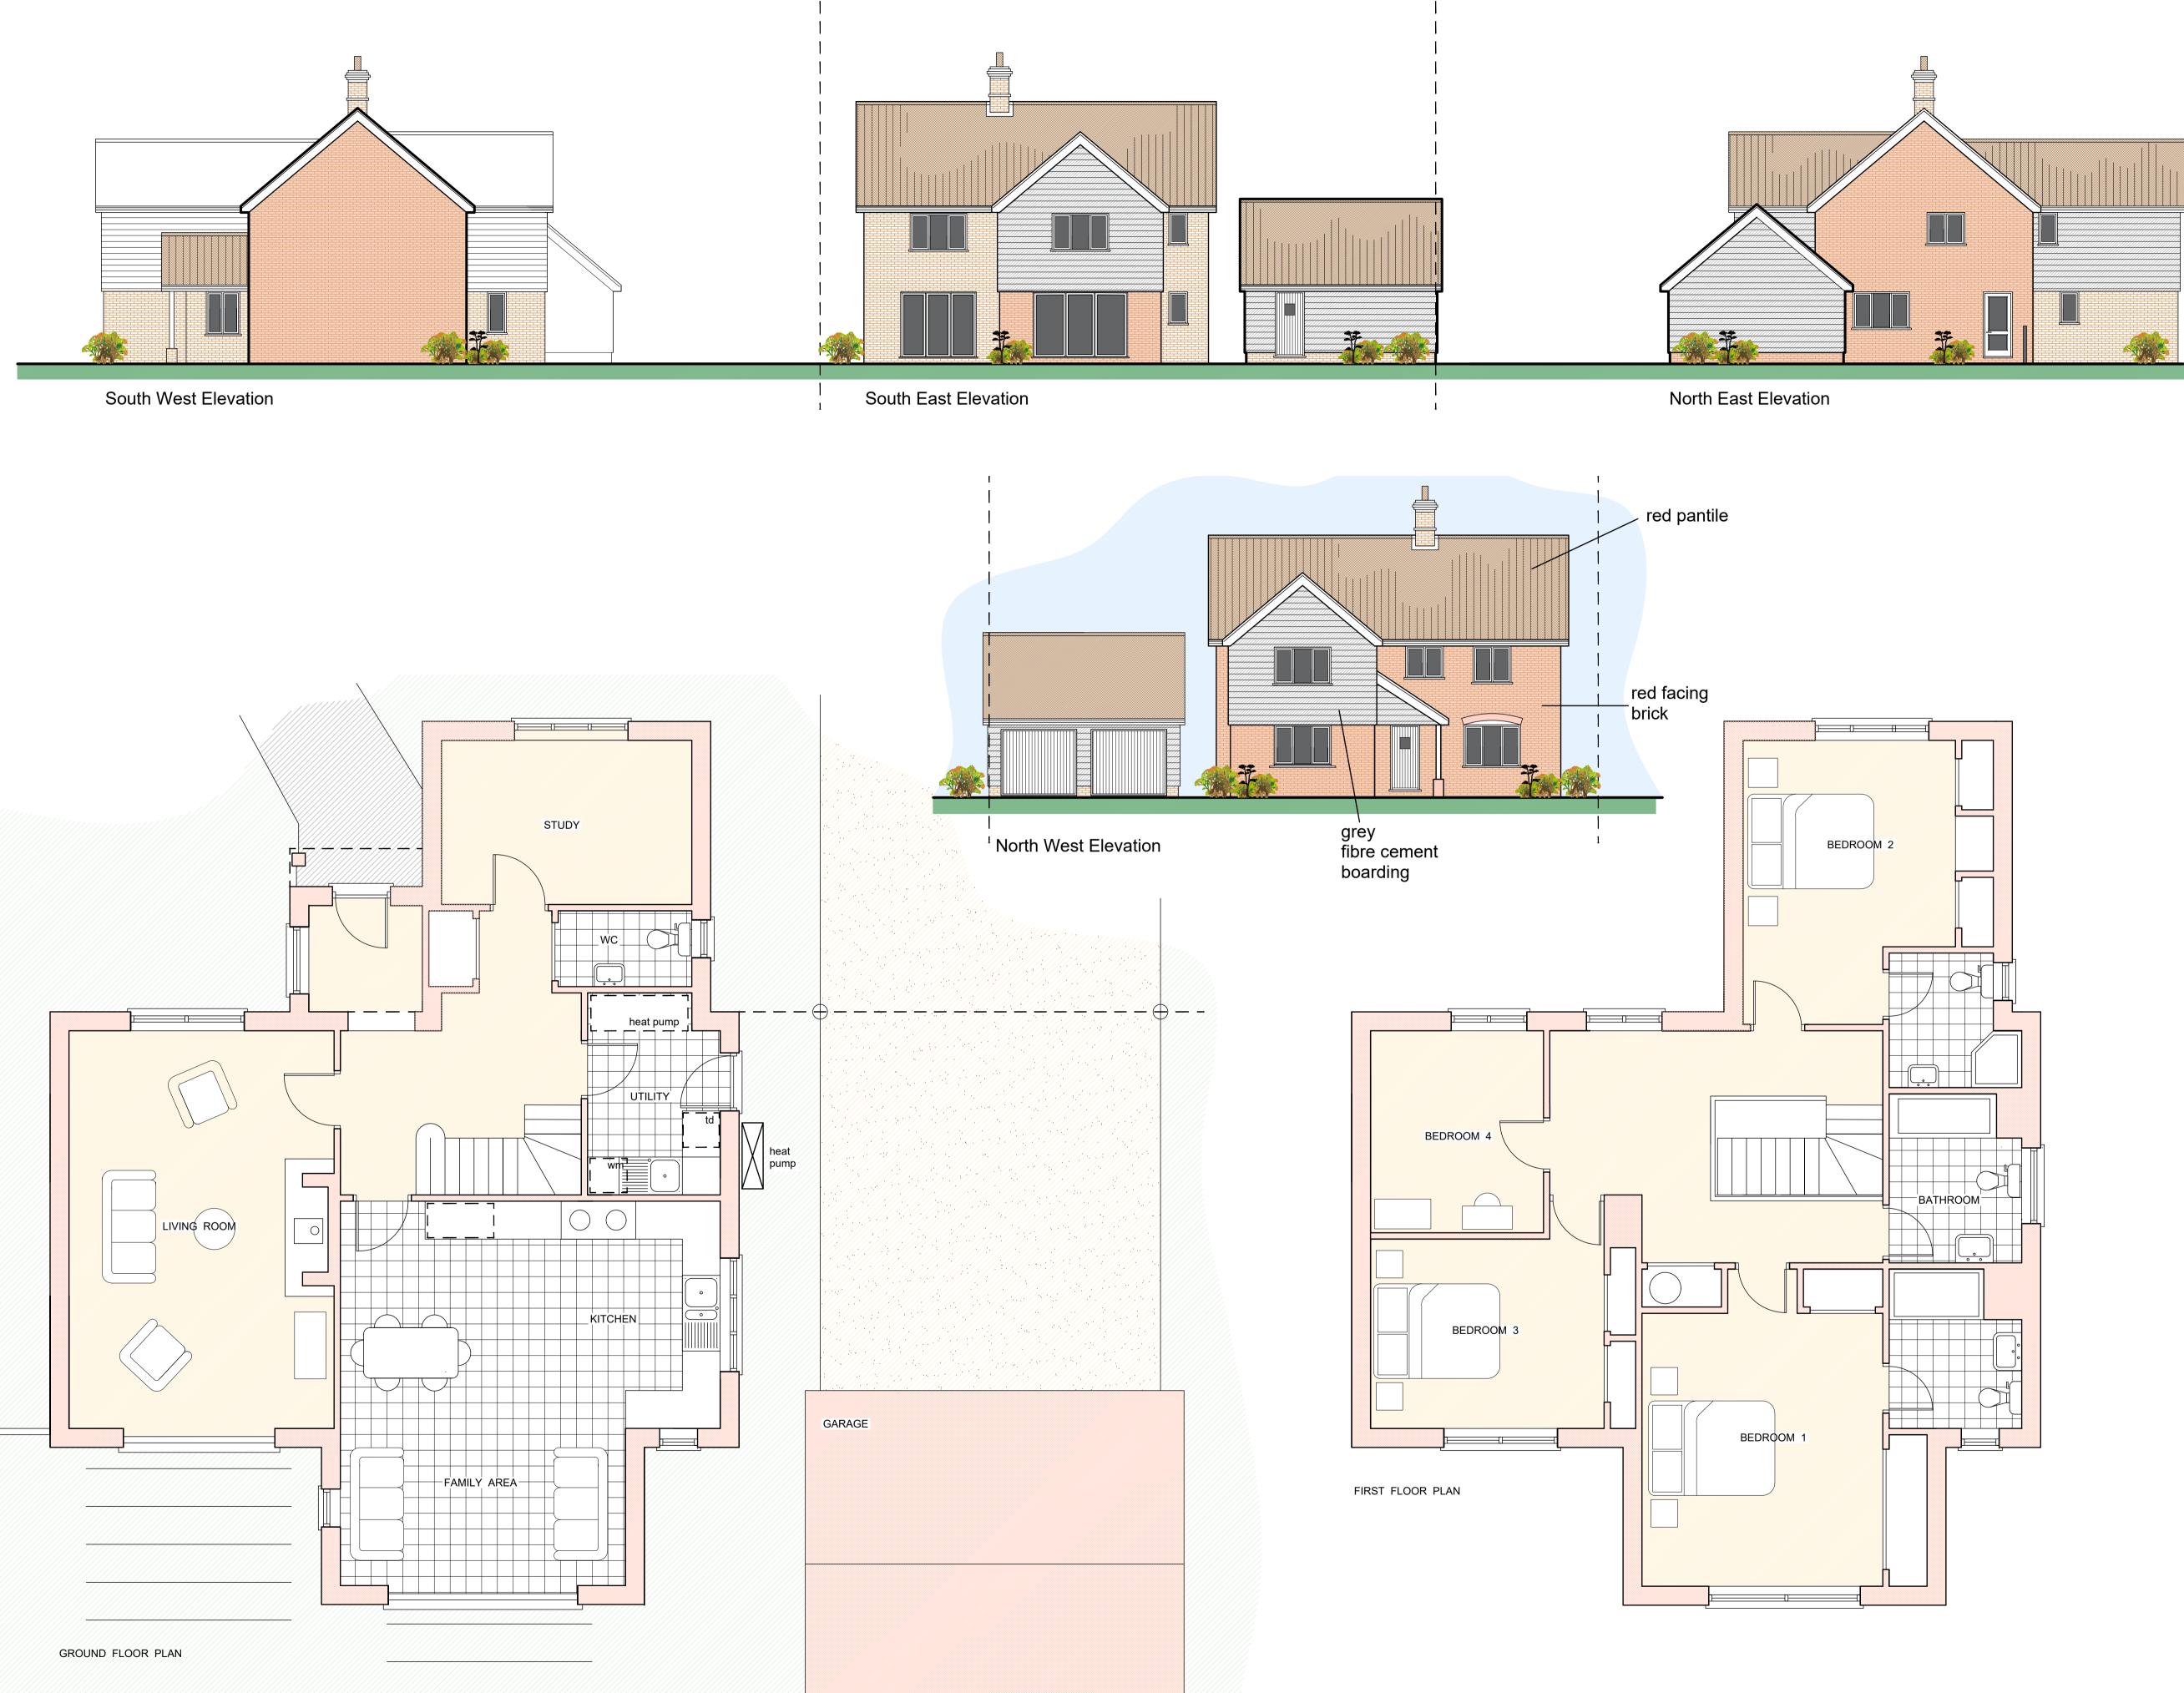

#### New dwellings at Tasburgh Bush Group

Plot 2

| scale 1/50 1/100   |          |  |
|--------------------|----------|--|
| JOB NO <b>5832</b> | 02       |  |
| date Nov 2018      | DRAWN BY |  |

THIS DESIGN IS THE COPYRIGHT OF PETER CODLING ARCHITECTS AND MAY NOT BE ALTERED, PHOTOGRAPHED, COPIED OR REPRODUCED WITHOUT WRITTEN CONSENT.